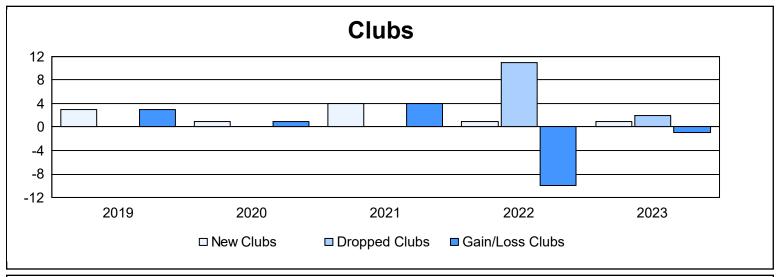

District 409 As of June 2023 Cumulative

| Year      | New<br>Clubs | Dropped<br>Clubs | Gain/<br>Loss<br>Clubs | New<br>Members | Charter<br>Members | Reinstate<br>Members | Transfer<br>Members | Total<br>Member<br>Added | Total<br>Members<br>Dropped | Gain/<br>Loss<br>Members |
|-----------|--------------|------------------|------------------------|----------------|--------------------|----------------------|---------------------|--------------------------|-----------------------------|--------------------------|
| 2018-2019 | 3            | 0                | 3                      | 63             | 88                 | 16                   | 1                   | 168                      | 89                          | 79                       |
| 2019-2020 | 1            | 0                | 1                      | 36             | 76                 | 71                   | 0                   | 183                      | 213                         | -30                      |
| 2020-2021 | 4            | 0                | 4                      | 99             | 82                 | 7                    | 6                   | 194                      | 180                         | 14                       |
| 2021-2022 | 1            | 11               | -10                    | 33             | 22                 | 0                    | 1                   | 56                       | 292                         | -236                     |
| 2022-2023 | 1            | 2                | -1                     | 59             | 42                 | 20                   | 3                   | 124                      | 133                         | -9                       |
| Average   | 2            | 3                | -1                     | 58             | 62                 | 23                   | 2                   | 145                      | 181                         | -36                      |